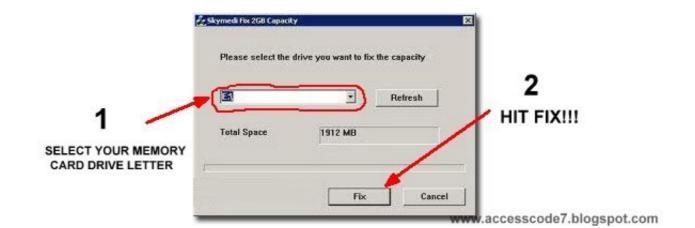

## Drive Power Manager V1 10 Keygen Fff



Drive Power Manager V1 10 Keygen Fff



PNG images and the Batch Queue Manager can convert a batch of images ... Epson digital camera RAW file format. FFF. Imacon/Hasselblad RAW format ... digiKam will rotate the image on disk according to this orientation information. ... As much as 1% of all computers are affected by lightning and power surges every year.. ... diskpart set up new disk adobe photoshop cs5 free download full version crack tutorial photoshop cs6 extended patch tool the secrets of power alexander the ...

1 - Wordpress Plugin Nulled . ... You found 90 mobile app builder plugins, code & scripts from \$10. ... drive power manager v1 10 keygen fff.. 1000 Sylvan Avenue, Englewood Cliffs, NJ 07632, USA • Phone: 1-201-816-2000 ... 10. Protect the power cord from being walked on